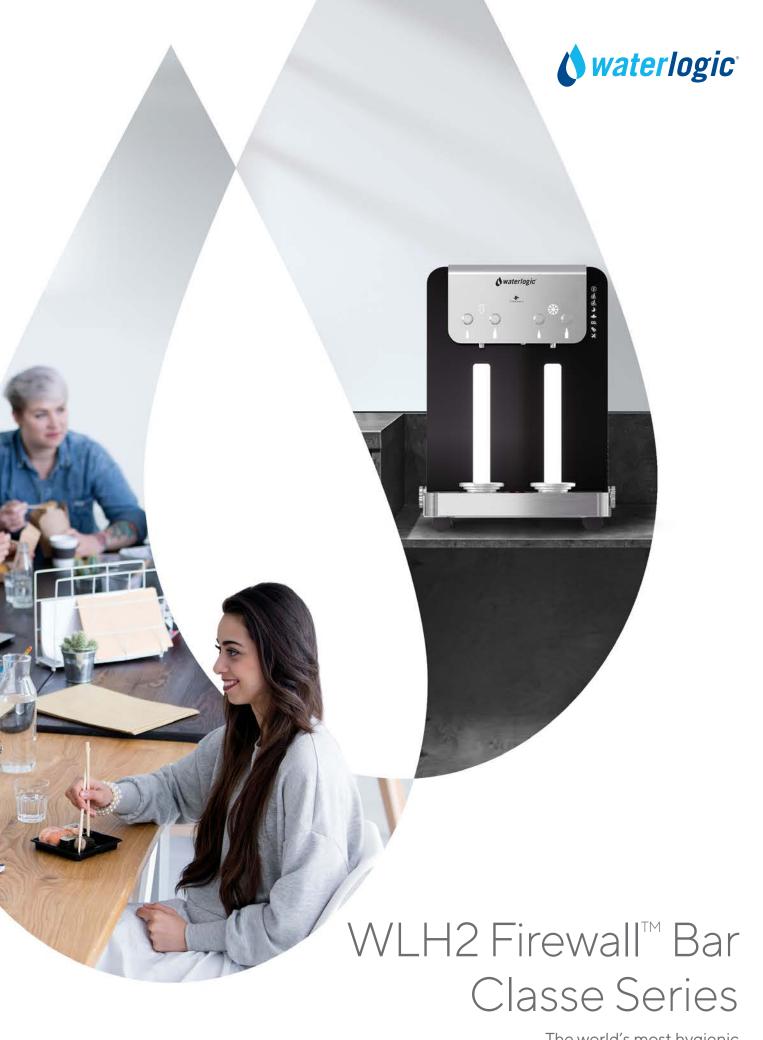

The world's most hygienic high-volume high-flow water dispenser

# Purification. Performance. Style.

Designed to deliver microbiologically purified ice-cold still and sparkling water, the WLH2 Firewall Bar Classe Series (WLH2 FW Bar - C Series) is a robust, reliable and elegantly crafted dispenser. Ideally suited for environments such as large offices, healthcare, catering and hospitality venues, where access to high volume output along with a hygiene guarantee are essential.