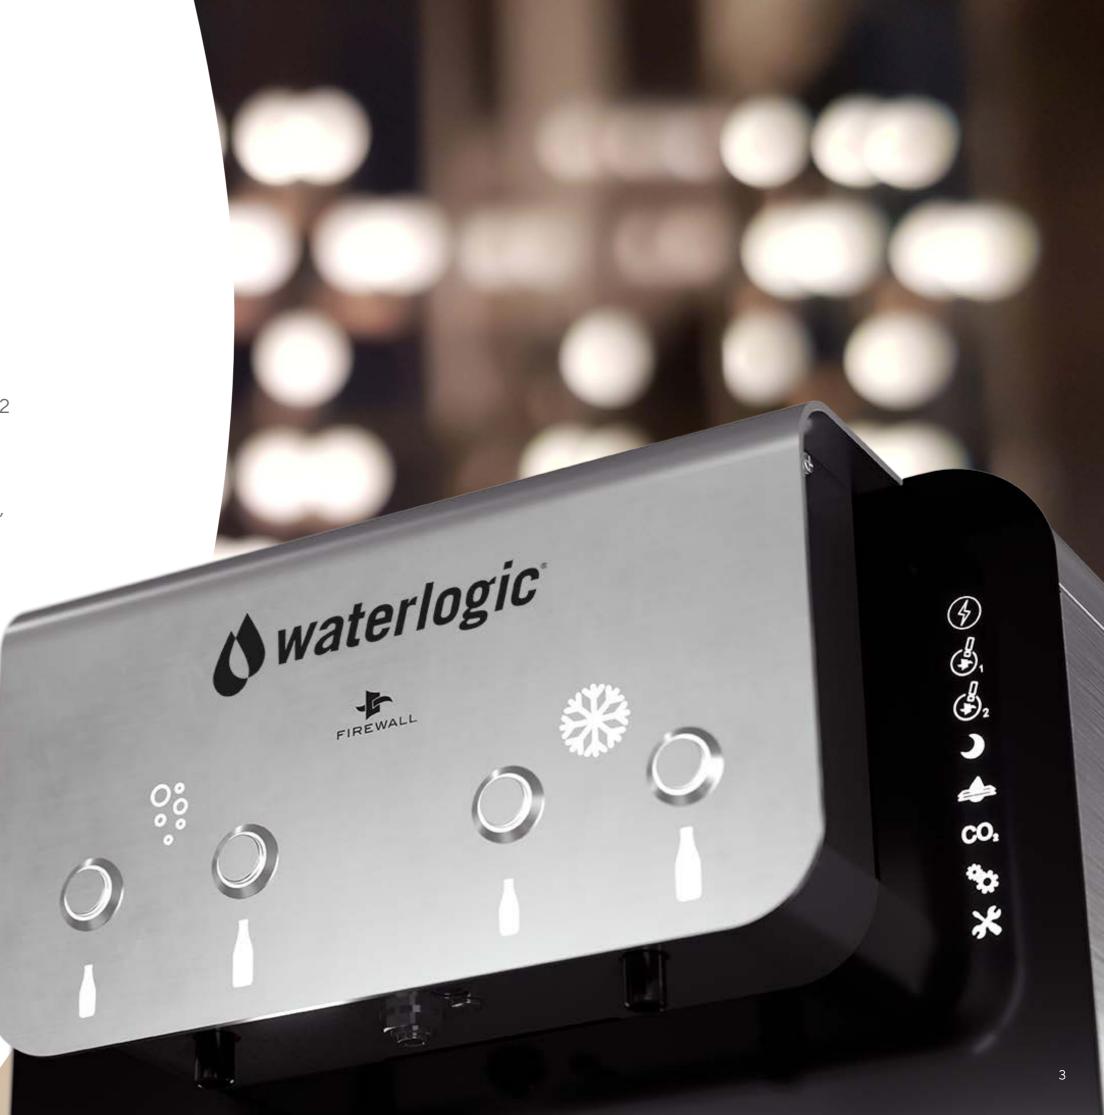

## Innovated for efficiency

The WLH2 FW Bar - C Series doesn't just look the part, it's been designed to be used with ease too. Designed for making bottle filling easy, it can handle peak-time usage with its continuous dispense option and automatic portion control. Sequential dispensing offers easy alternation between chilled and sparkling water, ensuring speed of service no matter how busy it gets.

FW Bar - C Series. Adjustable drip tray height and accurate positioning bottle holders allow for vessels of variable sizes\* to fit perfectly underneath the dispense taps and reduce unnecessary water spillage.

#### High flow dispensing

Thanks to its high-flow rate (up to 3.5 Litres/min), and the dual and sequential dispensing, the WLH2 FW Bar - C Series is able to fulfil the hydration needs of the busiest environments, even at peak times, guaranteeing speed of service.