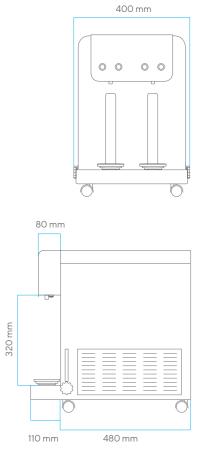

# Technical specifications

## Configurations

Countertop and Freestanding.
(Hands-free pedal controls available upon request.)

#### **Dimensions**

Countertop: 400 mm/15.74" (W) x 607 mm/23.90" (H) x 590 mm/23.22" (D) [Including wheels]

Freestanding: 400 mm/15.74" (W) x 1392 mm/54.80" (H) x 590 mm/23.22" (D)

**Base cabinet only**: 400 mm/15.74" (W) x 824 mm/32.44" (H) 590 mm/23.22" (D)