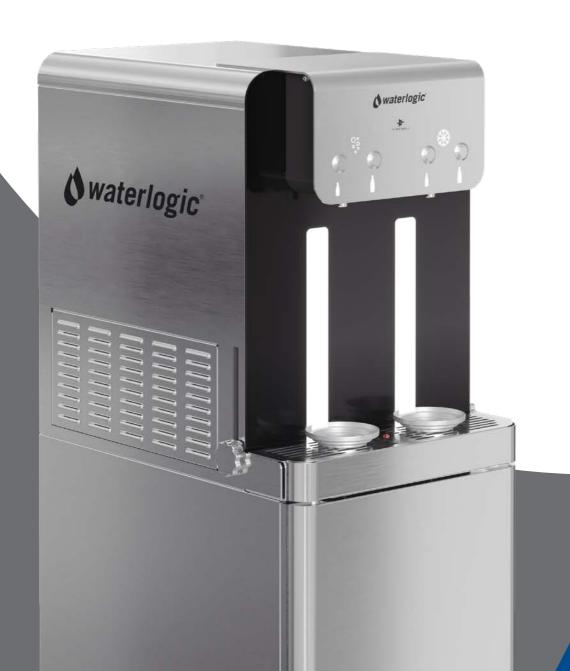

# Hygiene guarantee

The WLH2 FW Bar - C Series has hygiene and safety at its forefront. The shielded dispensing nozzle and BioCote® antimicrobial protection help reduce bacteria build up and the risk for cross-contamination, whilst the removable side plates and stainless-steel body make cleaning and maintenance a breeze.

Stainless steel body and key parts to facilitate regular cleaning operations

Shielded dispensing nozzles for better hygiene

The bottle holders and floater mechanism are protected by BioCote® antimicrobial technology proven effective against all common microbes including bacteria, mould and fungi

Removable steel side plate facilitates air filter cleaning

12