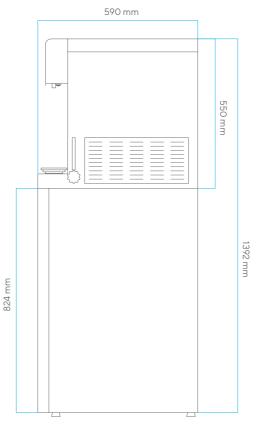

#### **Dimensions**

Countertop: 400 mm/15.74" (W) x 607 mm/23.90" (H) x 590 mm/23.22" (D) [Including wheels]

Freestanding: 400 mm/15.74" (W) x 1392 mm/54.80" (H) x 590 mm/23.22" (D)

**Base cabinet only**: 400 mm/15.74" (W) x 824 mm/32.44" (H) 590 mm/23.22" (D)