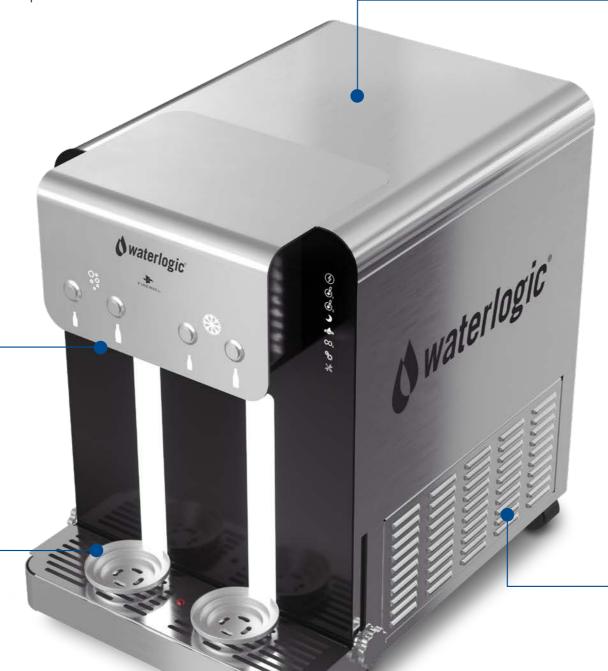

# Hygiene guarantee

The WLH2 FW Bar - C Series has hygiene and safety at its forefront. The shielded dispensing nozzle and BioCote® antimicrobial protection help reduce bacteria build up and the risk for cross-contamination, whilst the removable side plates and stainless-steel body make cleaning and maintenance a breeze.

Stainless steel body and key parts to facilitate regular cleaning operations

Shielded dispensing nozzles for better hygiene

The bottle holders and floater mechanism are protected by BioCote® antimicrobial technology proven effective against all common microbes including bacteria, mould and fungi

Removable steel side plate facilitates air filter cleaning

12