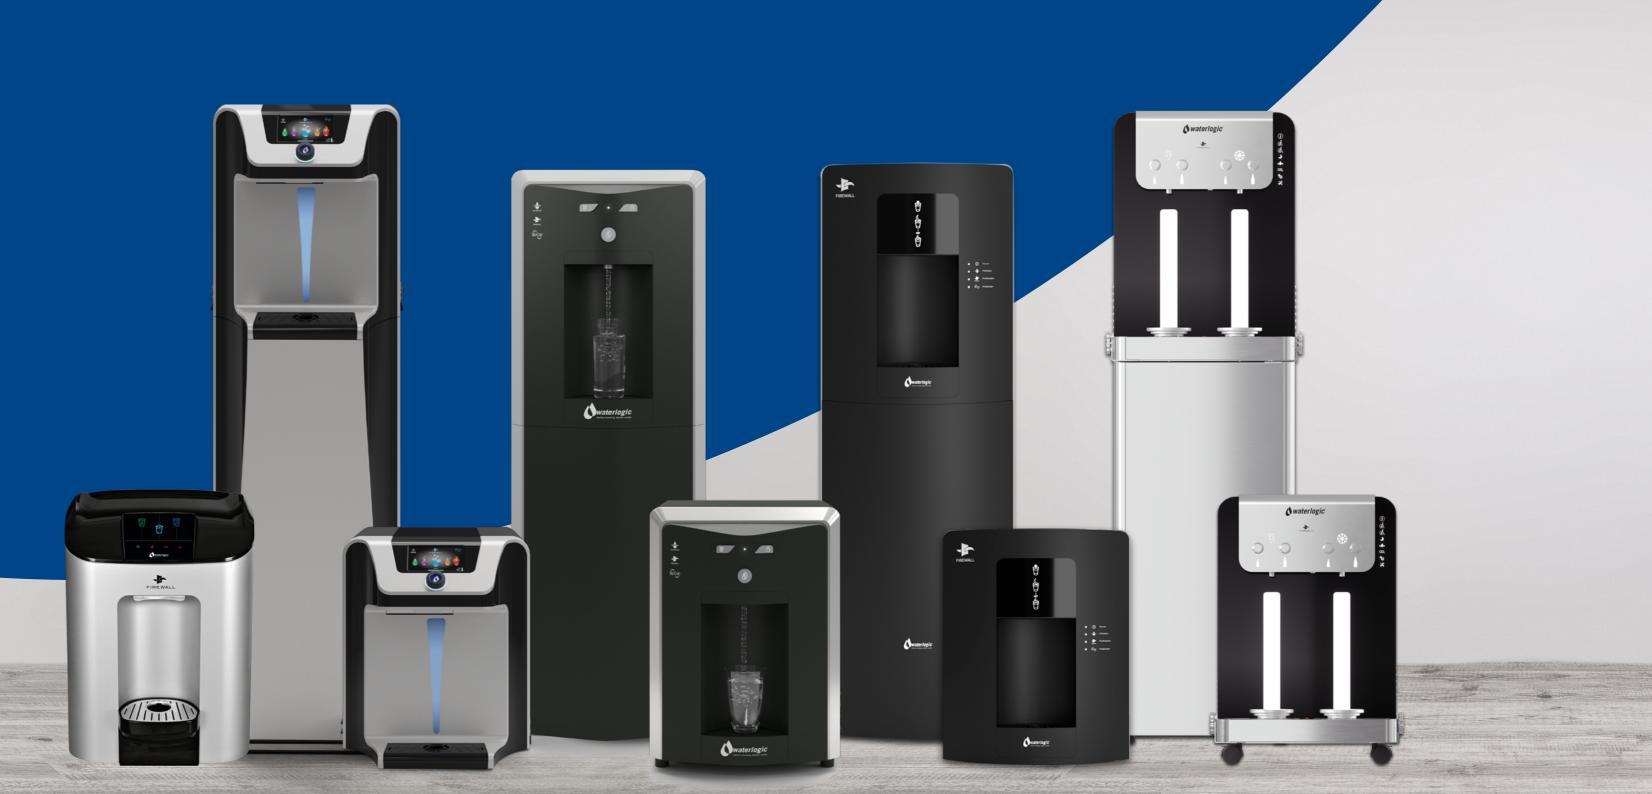

# Freestanding and countertop dispensers

#### WL7 Firewall®

Water variety, uncompromising purification and high-capacity are all brought together in our flagship dispenser, WL7 Firewall.

Designed to handle high demand from workforces of up to 50 people without compromising on the quality you expect from Waterlogic. WL7 Firewall. Ice Bath cooling technology means that high volumes of consistently ice-cold water can be dispensed each time, and the intuitive interface allows users to easily select any of the five water options available.

### WL2 Firewall®

The WL2 Firewall (WL2 FW) was the first dispenser to feature our patented Firewall purification system, guaranteeing up to 99.9999% purified water. Combined with high-performance filtration standard in all of our models, this is the benchmark of water purification and taste. A stylish addition to any workplace, the WL2 FW is available as a freestanding or countertop unit and is ideal for any small to medium size business.

#### WL3 Firewall®

The WL3 Firewall (WL3 FW) combines all the technology and style of the WL2 FW, but with the added option of sparkling water to complement the existing drinking choices.

The WL3 FW is engineered to remove any sparkling water left in the pipes, ensuring that your sparkling drink loses none of its fizz. An extra-hot water option is available too.

### WL Cube Firewall®

With its sophisticated and premium look, the WL Cube Firewall (WL Cube FW) is the ideal worktop solution for small working environments. With a great selection of water choices, the WL Cube FW provides first class purification performance in a distinct compact unit.

## WLH2 Firewall<sup>®</sup> Bar - Classe Series

Providing a plentiful source of purified ice-cold still and sparkling water, the WLH2 Firewall Bar - Classe Series satisfies the water needs of environments where high volumes and high flow are in high demand.