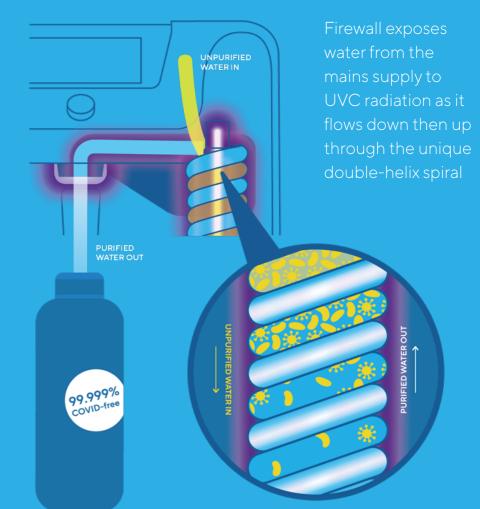

# Firewall guarantees the world's highest standard of purification

One press of the button and water is instantly purified up to 99.999% bacteria-free and guaranteed effective against COVID-19.

The key difference compared with other UVC technology is how Firewall purifies all the way through to the nozzle. Firewall obliterates germs just before the water reaches your glass and acts as a barrier to prevent bacteria and viruses from getting into the system.

Firewall is designed for fast and comprehensive purification on demand. Its distinctive double-helix spiral allows water to flow from top to bottom and back, exposing the water to UVC radiation for longer than conventional UV solutions. The mirrored housing also amplifies the strength of the light for thorough germicidal action.