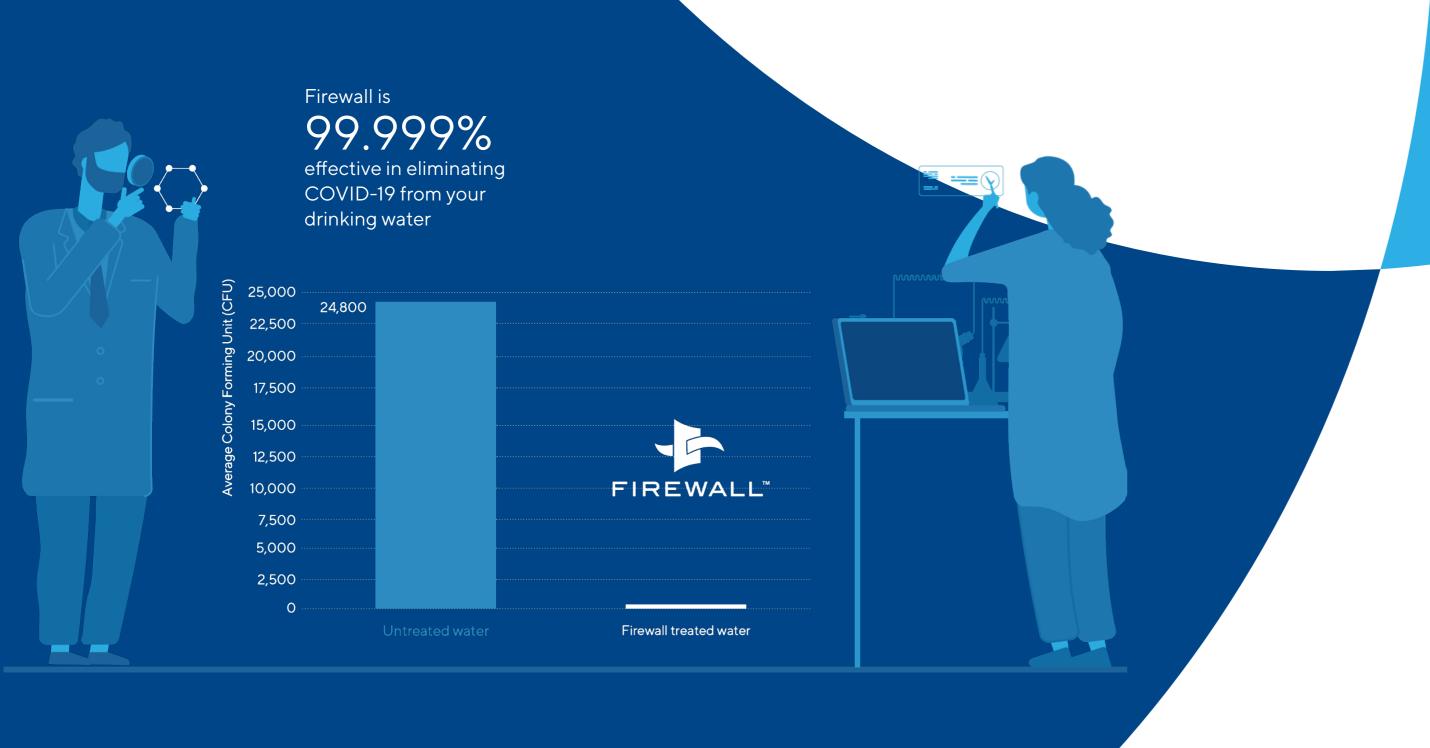

# Summary of the testing and the results

The official testing results from the University of Arizona carried out by Dr. Gerba and his team prove the effectiveness of Firewall against COVID-19.

First, incoming water was tested to ensure it was not contaminated and that it contained no traces of the disinfectant chlorine, which would have compromised the test.

Then the leading independent microbiology laboratory carried out tests on two Firewall units, each with one dose of the COVID strain spiked into the water of between 186,000 to 310,000 colonies, which is an extremely high concentration of COVID.

The Firewall treated water samples showed an average colony reduction of over 5 log (99.9998%). These results demonstrate that Firewall is effective in inactivating the human form of the COVID-19 strain with a reduction of over 99.999%.

Firewall technology has been rigorously tested by a team of microbiologists from University of Arizona, and test results have demonstrated that Firewall is effective in inactivating the human form of the COVID-19 strain, with a colony reduction of over 99.999%.