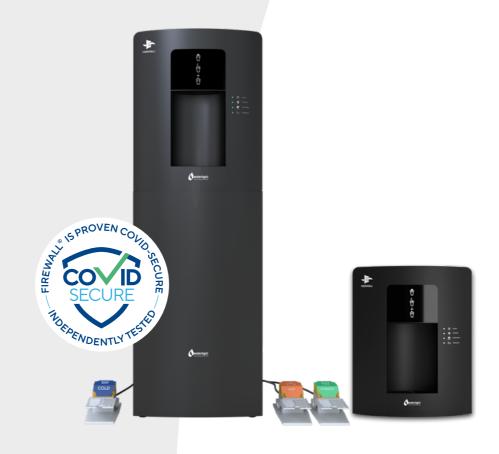

# Freestanding and countertop dispensers

#### WL7 Firewall®

Water variety, uncompromising purification and high-capacity are all brought together in our flagship dispenser, WL7 Firewall.

Designed to handle high demand from workforces of up to 50 people without compromising on the quality you expect from Waterlogic. WL7 Firewall. Ice Bath cooling technology means that high volumes of consistently ice-cold water can be dispensed each time, and the intuitive interface allows users to easily select any of the five water options available.

### WL2 Firewall®

The WL2 Firewall (WL2 FW) was the first dispenser to feature our patented Firewall purification system, guaranteeing up to 99.9999% purified water. Combined with high-performance filtration standard in all of our models, this is the benchmark of water purification and taste. A stylish addition to any workplace, the WL2 FW is available as a freestanding or countertop unit and is ideal for any small to medium size business.

#### WL3 Firewall®

The WL3 Firewall (WL3 FW) combines all the technology and style of the WL2 FW, but with the added option of sparkling water to complement the existing drinking choices.

The WL3 FW is engineered to remove any sparkling water left in the pipes, ensuring that your sparkling drink loses none of its fizz. An extra-hot water option is available too.

### WL Cube Firewall®

With its sophisticated and premium look, the WL Cube Firewall (WL Cube FW) is the ideal worktop solution for small working environments. With a great selection of water choices, the WL Cube FW provides first class purification performance in a distinct compact unit.