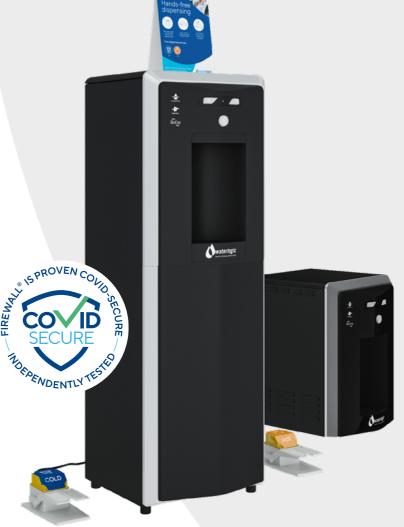

# COVID-secure range of water dispensers

Complete water purity, hygiene and security from Waterlogic's flagship Firewall® products

# The world's first COVID-secure range of UVC water dispensers

Delivering unrivalled water purity, hygiene and security to our customers has always been Waterlogic's aim. Our patented Firewall technology, developed by and exclusive to us, has long been tested and certified globally to eliminate up to 99.9999% of bacteria, viruses and cysts such as Legionella, Salmonella, E.coli, Hepatitis and Rotavirus from drinking water, keeping you safely hydrated at all times.

Now you can benefit from total peace of mind knowing that Firewall is also tested and scientifically proven effective against the human form of COVID-19.

Independent research by the University of Arizona's Water & Energy Sustainable Technology (WEST) Center has confirmed the effectiveness of Firewall's UVC technology against SARS-CoV-2 (commonly known as COVID-19). It conclusively proved Firewall's ability to prevent back contamination into the system and the subsequent risk of cross-contamination between users, introducing the world's first COVID-secure water dispensers.

# Firewall guarantees the world's highest standard of purification

One press of the button and water is instantly purified up to 99.999% bacteria-free and guaranteed effective against COVID-19.

The key difference compared with other UVC technology is how Firewall purifies all the way through to the nozzle. Firewall obliterates germs just before the water reaches your glass and acts as a barrier to prevent bacteria and viruses from getting into the system.

Firewall is designed for fast and comprehensive purification on demand. Its distinctive double-helix spiral allows water to flow from top to bottom and back, exposing the water to UVC radiation for longer than conventional UV solutions. The mirrored housing also amplifies the strength of the light for thorough germicidal action.