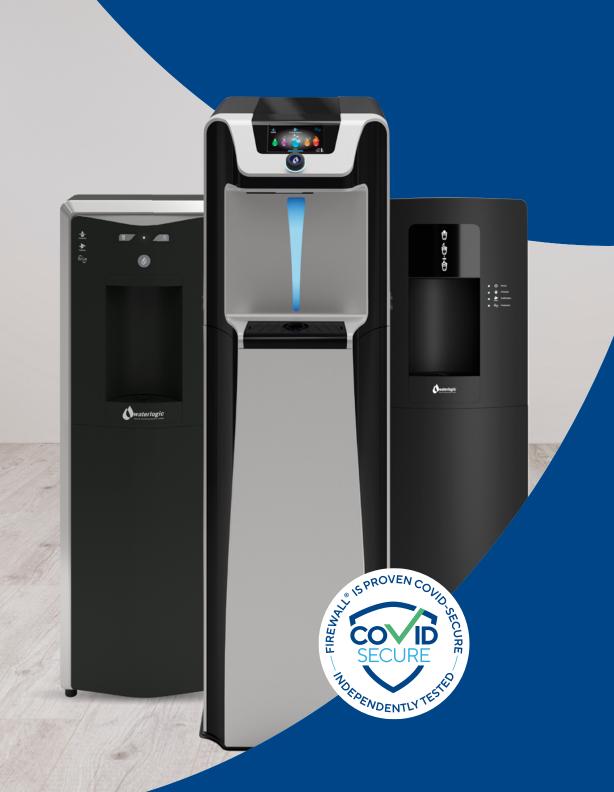

# COVID-secure range of water dispensers

Complete water purity, hygiene and security from Waterlogic's flagship Firewall® products

# The world's first COVID-secure range of UVC water dispensers

Delivering unrivalled water purity, hygiene and security to our customers has always been Waterlogic's aim. Our patented Firewall technology, developed by and exclusive to us, has long been tested and certified globally to eliminate up to 99.9999% of bacteria, viruses and cysts such as Legionella, Salmonella, E.coli, Hepatitis and Rotavirus from drinking water, keeping you safely hydrated at all times.

# Freestanding and countertop dispensers