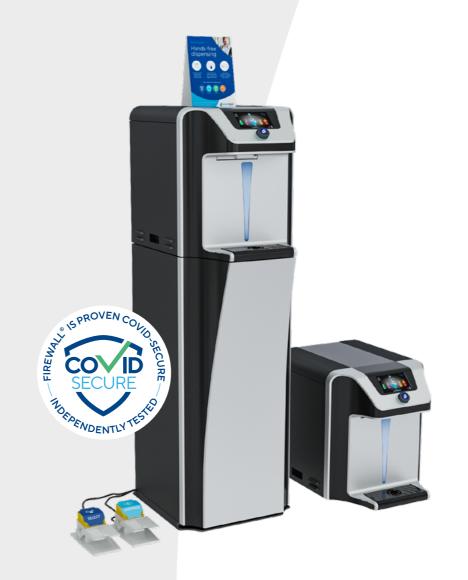

# The world's first COVID-secure range of UVC water dispensers

Delivering unrivalled water purity, hygiene and security to our customers has always been Waterlogic's aim. Our patented Firewall technology, developed by and exclusive to us, has long been tested and certified globally to eliminate up to 99.9999% of bacteria, viruses and cysts such as Legionella, Salmonella, E.coli, Hepatitis and Rotavirus from drinking water, keeping you safely hydrated at all times.

Now you can benefit from total peace of mind knowing that Firewall is also tested and scientifically proven effective against the human form of COVID-19.

Independent research by the University of Arizona's Water & Energy Sustainable Technology (WEST) Center has confirmed the effectiveness of Firewall's UVC technology against SARS-CoV-2 (commonly known as COVID-19). It conclusively proved Firewall's ability to prevent back contamination into the system and the subsequent risk of cross-contamination between users, introducing the world's first COVID-secure water dispensers.

# Firewall guarantees the world's highest standard of purification

One press of the button and water is instantly purified up to 99.999% bacteria-free and guaranteed effective against COVID-19.

The key difference compared with other UVC technology is how Firewall purifies all the way through to the nozzle. Firewall obliterates germs just before the water reaches your glass and acts as a barrier to prevent bacteria and viruses from getting into the system.

#### **CONTACTLESS HYDRATION**

Practical solutions for contactless operation of our dispensers offer intuitive no-hands functionality so there's no need to touch buttons or dials, and even less opportunity for germs to spread between users.