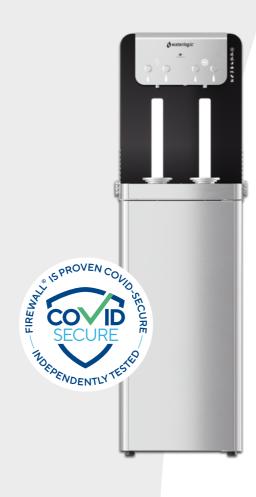

### WL2 Firewall®

The WL2 Firewall (WL2 FW) was the first dispenser to feature our patented Firewall purification system, guaranteeing up to 99.9999% purified water. Combined with high-performance filtration standard in all of our models, this is the benchmark of water purification and taste. A stylish addition to any workplace, the WL2 FW is available as a freestanding or countertop unit and is ideal for any small to medium size business.

#### **Features**

Water options

Filtration

**y** 🖢

Serves up to 30 users

Recommended for offices, healthcare, education and leisure

For more information on our COVID-secure range call 0333 600 1845 or email enquires@waterlogic.co.uk